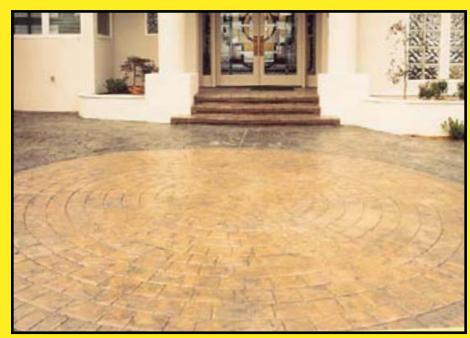

## 

MATCRETE three dimensional texturing tools are of the highest quality and produce the richest textures for decorative concrete and stampable overlays. Used to create the appearance of natural materials such as brick, cobblestone, slate, stone, tile and wood in an array of original designs and unique patterns.