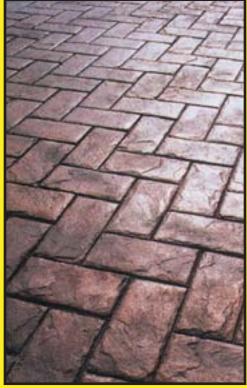

## Portfolio

THE ULTIMATE IN CONCRETE DESIGN

8" x 16" Slate Herringbone

European Fan with 4" x 8" Slate Radius Soldier Course