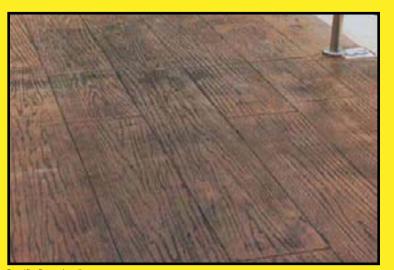

## 

MATCRETE three dimensional texturing tools are of the highest quality and produce the richest textures for decorative concrete and stampable overlays. Used to create the appearance of natural materials such as brick, cobblestone, slate, stone, tile and wood in an array of original designs and unique patterns.