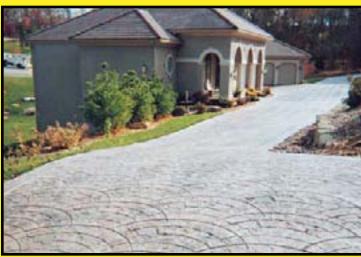

## Portfolio

THE ULTIMATE IN CONCRETE DESIGN

8" x 16" Slate Herringbone

European Fan with 4" x 8" Slate Radius Soldier Course

## 

MATCRETE three dimensional texturing tools are of the highest quality and produce the richest textures for decorative concrete and stampable overlays. Used to create the appearance of natural materials such as brick, cobblestone, slate, stone, tile and wood in an array of original designs and unique patterns.