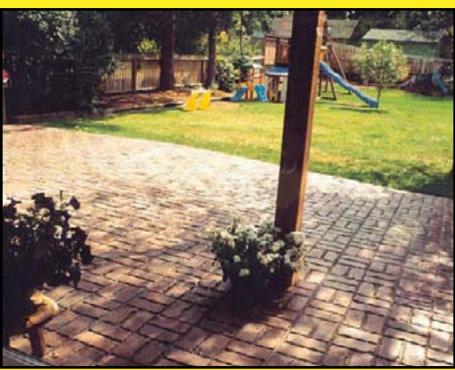

## 

MATCRETE three dimensional texturing tools are of the highest quality and produce the richest textures for decorative concrete and stampable overlays. Used to create the appearance of natural materials such as brick, cobblestone, slate, stone, tile and wood in an array of original designs and unique patterns.