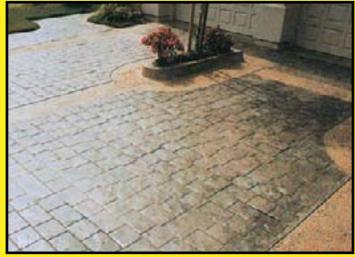

## 

MATCRETE three dimensional texturing tools are of the highest quality and produce the richest textures for decorative concrete and stampable overlays. Used to create the appearance of natural materials such as brick, cobblestone, slate, stone, tile and wood in an array of original designs and unique patterns.